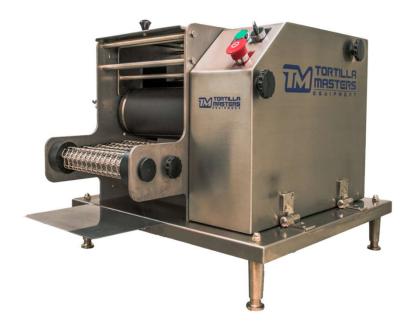

#### Description

The Ventura Flex is a gear driven Tabletop Corn Tortilla machine which specialty is to produce perfect corn tortillas ready to cook at your restaurant kitchen.

With its stainless steel construction combined with high quality components, it will enhance tortilla production at your restaurant. Food Grade plastic rollers and a 6" tortilla cutter are included.

The Ventura Flex has a 115v single phase electrical rating.

**TARTIERS** www.TortillaMachine.com

## **Standard Features**

- Production: 840 raw tortillas p/h
- NSF & ETL
- Stainless steel construction
- Food grade plastic rollers
- Interlocked covers & doors
- Motor sealed for life
- Thermal overload protection
- TC16 Tortilla Cutter included