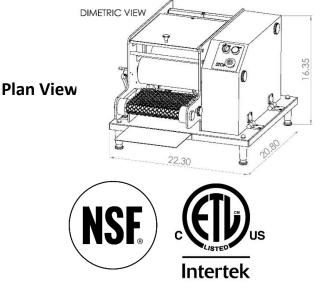

#### **Technical Data**

| Power (Amps) | 2     |
|--------------|-------|
| Voltage      | 115   |
| Height       | 18"   |
| Width        | 24"   |
| Depth        | 23"   |
| Weight       | 128 # |
| Cord Length  | 6'    |